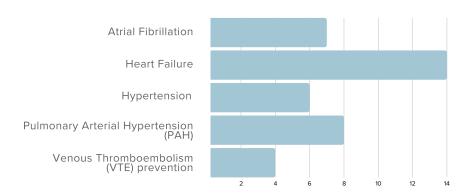

## Distribution of Optimapharm Cardiovascular clinical studies

Optimapharm has conducted clinical studies in more than 20 different indications. The distribution below shows our top 5 indications in the Cardiovascular area.