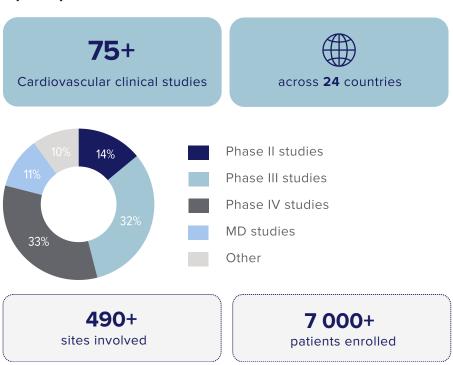

## CARDIOVASCULAR EXPERIENCE AND EXPERTISE

Optimapharm has been driving advancements in cardiovascular disease treatment through successful clinical trials and collaborative partnerships.

We have established collaborative relationships with highly experienced sites, most of which are part of large university centres with thousands of daily outpatients; thanks to their proven recruitment we can expedite your cardiovascular study.

You can rely on Optimapharm to achieve your patients' targets and ensure a successful delivery of your next cardiovascular studies.

## **Optimapharm Cardiovascular Overview**





## Optimapharm staff experience in Cardiovascular studies



## Distribution of Optimapharm Cardiovascular clinical studies

Optimapharm has conducted clinical studies in more than 20 different indications. The distribution below shows our top 5 indications in the Cardiovascular area.