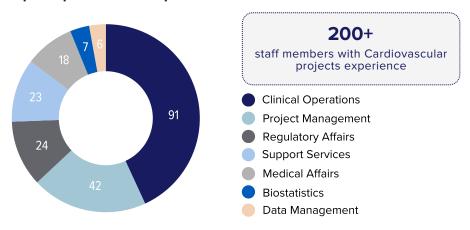

## CARDIOVASCULAR EXPERIENCE AND EXPERTISE

Optimapharm has been driving advancements in cardiovascular disease treatment through successful clinical trials and collaborative partnerships.

We have established collaborative relationships with highly experienced sites, most of which are part of large university centres with thousands of daily outpatients; thanks to their proven recruitment we can expedite your cardiovascular study.

You can rely on Optimapharm to achieve your patients' targets and ensure a successful delivery of your next cardiovascular studies.

## **Optimapharm Cardiovascular Overview**





## Optimapharm staff experience in Cardiovascular studies



## Distribution of Optimapharm Cardiovascular clinical studies

Optimapharm has conducted clinical studies in more than 20 different indications. The distribution below shows our top 5 indications in the Cardiovascular area.